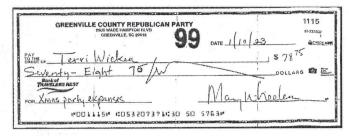

CHECKS CLEARED (\*) indicates gap in sequence

1114 01/05 1,250.00 1115 01/12 78.75

| Date       | Date OTHER DEBITS                       |  | Ar     | nount |
|------------|-----------------------------------------|--|--------|-------|
| 01/05/2023 | Debit Card Debit                        |  | 100    | 50.50 |
|            | HARTFORD INS. PR 800-962-6170 CT #0130  |  | W. T.  |       |
| 01/06/2023 | Debit Card PIN Debit                    |  | 1 mg 1 | 16.94 |
|            | WM SUPERCENTER # TRAVELERS RES SC #0130 |  |        |       |