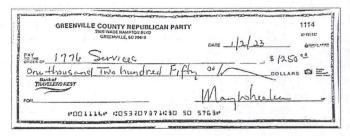

CHECKS CLEARED (\*) indicates gap in sequence

1114 01/05 1,250.00 1115 01/12 78.75

| Date       | Date OTHER DEBITS                       |  | Ar     | nount |
|------------|-----------------------------------------|--|--------|-------|
| 01/05/2023 | Debit Card Debit                        |  | 100    | 50.50 |
|            | HARTFORD INS. PR 800-962-6170 CT #0130  |  | W. T.  |       |
| 01/06/2023 | Debit Card PIN Debit                    |  | 1 mg 1 | 16.94 |
|            | WM SUPERCENTER # TRAVELERS RES SC #0130 |  |        |       |

\$30.00 1/17/2023

1114 \$1,250.00 1/5/2023

1115 \$78.75 1/12/2023