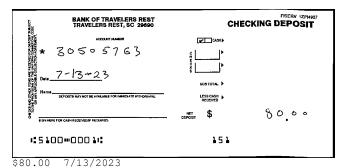

| Date       | DEPOSITS / OTHER CREDITS             | Amount |
|------------|--------------------------------------|--------|
| 07/03/2023 | ACH Deposit                          | 249.36 |
|            | ANEDOT SV9T 2252501301 2627957581695 |        |
| 07/06/2023 | ACH Deposit                          | 26.58  |
|            | ANEDOT SV9T 2252501301 2628053792699 |        |
| 07/06/2023 | ACH Deposit                          | 292.62 |
|            | ANEDOT SV9T 2252501301 2628053792699 |        |
| 07/07/2023 | ACH Deposit                          | 141.24 |
|            | ANEDOT SV9T 2252501301 2628072395094 |        |
| 07/11/2023 | ACH Deposit                          | 61.50  |
|            | ANEDOT SV9T 2252501301 2628159691498 |        |
| 07/12/2023 | ACH Deposit                          | 23.70  |
|            | ANEDOT SV9T 2252501301 2628175891197 |        |
| 07/13/2023 | ACH Deposit                          | 26.58  |
|            | ANEDOT SV9T 2252501301 2628191792494 |        |
| 07/13/2023 | Deposit                              | 80.00  |
| 07/17/2023 | ACH Deposit                          | 6.42   |
|            | ANEDOT SV9T 2252501301 2628210170599 |        |
| 07/18/2023 | ACH Deposit                          | 18.90  |
|            | ANEDOT SV9T 2252501301 2628260504598 |        |
| 07/19/2023 | ACH Deposit                          | 69.84  |
|            | ANEDOT SV9T 2252501301 2628286991290 |        |
| 07/20/2023 | Deposit                              | 211.00 |
| 07/25/2023 | ACH Deposit                          | 99.60  |
|            | ANEDOT SV9T 2252501301 2628386012591 |        |
| 07/27/2023 | ACH Deposit                          | 38.10  |

BANK OF TRAVELERS REST
TRAVELERS REST, SC. 29660

CHECKING DEPOSIT

\$211.00 7/20/2023

1125 \$1,250.00 7/12/2023

1126 \$350.00 7/19/2023