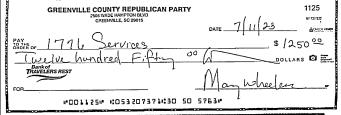

CHECKS CLEARED (\*) indicates gap in sequence

1125 07/12 1,250.00 1126 07/19 350.00

| Date       | OTHER DEBITS                           | Amount |
|------------|----------------------------------------|--------|
| 07/03/2023 | Debit Card Debit                       | 160.00 |
|            | SQ *AURORA FARMS TAYLORS SC #0130      |        |
| 07/06/2023 | Debit Card Debit                       | 50.50  |
|            | HARTEORD INS. PR 800-962-6170 CT #0130 |        |

BANK OF TRAVELERS REST
TRAVELERS REST, SC. 29660

CHECKING DEPOSIT

\$211.00 7/20/2023

1125 \$1,250.00 7/12/2023

1126 \$350.00 7/19/2023