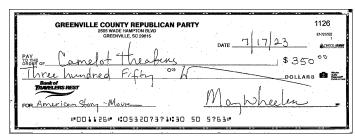

CHECKS CLEARED (\*) indicates gap in sequence

1125 07/12 1,250.00 1126 07/19 350.00

| Date       | OTHER DEBITS                           | Amount |
|------------|----------------------------------------|--------|
| 07/03/2023 | Debit Card Debit                       | 160.00 |
|            | SQ *AURORA FARMS TAYLORS SC #0130      |        |
| 07/06/2023 | Debit Card Debit                       | 50.50  |
|            | HARTEORD INS. PR 800-962-6170 CT #0130 |        |

BANK OF TRAVELERS REST
TRAVELERS REST, SC. 29660

CHECKING DEPOSIT

\$211.00 7/20/2023

1125 \$1,250.00 7/12/2023

1126 \$350.00 7/19/2023