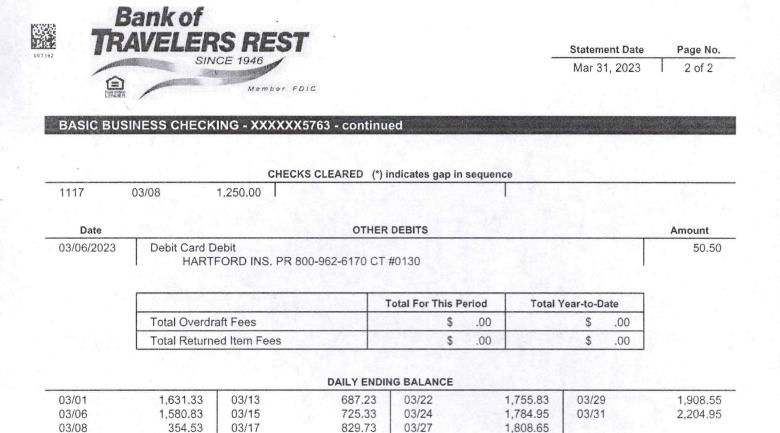

## Treasurer's Report for the month of March 2023

| Beginning Balance        | March<br><b>\$1,631.33</b> | Year to Date |  |  |
|--------------------------|----------------------------|--------------|--|--|
| Income                   | ψ1,001.00                  |              |  |  |
| Donations - Gen Fund     | \$47.70                    | \$143.10     |  |  |
| Fundraiser Revenue       |                            | \$276.30     |  |  |
| Movie tickets            |                            |              |  |  |
| T-shirts                 |                            |              |  |  |
| Promo materials          |                            |              |  |  |
| Jambalaya dinner         |                            |              |  |  |
| Bank credits             |                            | \$10.00      |  |  |
| Membership - Anedot      | \$942.30                   | \$942.30     |  |  |
| Membership -             |                            |              |  |  |
| Cash/check               | \$855.00                   | \$855.00     |  |  |
| Square                   | \$29.12                    | \$29.12      |  |  |
| Membership Funds -       |                            |              |  |  |
| Total                    |                            |              |  |  |
| Office/Printing          |                            |              |  |  |
| Total Income             | \$1,874.12                 |              |  |  |
| <u>Expenses</u>          |                            |              |  |  |
| Office/Printing          |                            | \$16.94      |  |  |
| Fundraiser Expense       |                            | \$78.75      |  |  |
| Fundraiser - Venue       |                            |              |  |  |
| Rental                   |                            |              |  |  |
| Fundraiser - Promo       |                            |              |  |  |
| materials                |                            |              |  |  |
| Fundraiser - Movie Night |                            |              |  |  |
| Fundraiser - Jambalaya   |                            |              |  |  |
| dinner                   |                            |              |  |  |
| Fundraiser - T-shirts    |                            |              |  |  |
| Meeting Venue            |                            |              |  |  |
| Insurance                | \$50.50                    | \$151.50     |  |  |
| Rent/Utilities           | \$1,250.00                 | \$3,750.00   |  |  |
| Fees                     |                            |              |  |  |
| Christmas Party          |                            |              |  |  |
| Out Reach Efforts        |                            |              |  |  |
| Promotional Efforts      |                            |              |  |  |
| Total Expense            | \$1,300.50                 |              |  |  |
| Ending Balance           | \$2,204.95                 |              |  |  |

| Statement Date | Page No. |  |  |  |  |
|----------------|----------|--|--|--|--|
| Mar 31, 2023   | 1 of 2   |  |  |  |  |

007382

T0 P0 157700-8-1-1 - 7382 GREENVILLE COUNTY REPUBLICAN PARTY 2505 WADE HAMPTON BLVD GREENVILLE SC 29615

\*Application is subject to credit approval.

| Beginning Ba                        | lance 13 Deposit                                                                                               | s/Credits                    | 2 Withdrawals/Debits     | Days This Period | Ending Balance |               |
|-------------------------------------|----------------------------------------------------------------------------------------------------------------|------------------------------|--------------------------|------------------|----------------|---------------|
| \$1,631.3                           | 3 + \$1,8                                                                                                      | + \$1,874.12 - \$1,300.50 31 |                          | 31               | \$2,204.95     |               |
| 1                                   |                                                                                                                |                              |                          |                  |                |               |
| Date                                |                                                                                                                | 1                            | DEPOSITS / OTHER CREDITS | 5                |                | Amount        |
| 3/08/2023                           | ACH Deposit                                                                                                    | -                            |                          |                  |                | 23.7          |
|                                     |                                                                                                                | T 225250130                  | 01 2625969292699         |                  |                |               |
| 3/09/2023                           | ACH Deposit                                                                                                    |                              |                          |                  | -              | 161.4         |
|                                     | ANEDOT SV9                                                                                                     | T 225250130                  | 01 2625990291199         |                  |                |               |
| 3/13/2023                           | ACH Deposit                                                                                                    |                              |                          |                  |                | 171.3         |
|                                     |                                                                                                                | T 225250130                  | 01 2626022292999         |                  |                |               |
| 3/15/2023                           | ACH Deposit                                                                                                    |                              |                          |                  |                | 38.1          |
|                                     |                                                                                                                | T 225250130                  | 01 2626084397595         |                  |                |               |
| 3/17/2023                           | ACH Deposit                                                                                                    |                              |                          |                  |                | 104.4         |
|                                     |                                                                                                                | T 225250130                  | )1 2626120891817         |                  |                | (a) 10 (a)    |
| 3/21/2023                           | ACH Deposit                                                                                                    |                              |                          |                  |                | 23.7          |
|                                     |                                                                                                                | 1 225250130                  | 01 2626181016890         |                  |                |               |
| 3/22/2023                           | ACH Deposit                                                                                                    |                              |                          |                  |                | 47.4          |
| 2/00/0200                           |                                                                                                                | 1 225250130                  | 01 2626196688196         |                  |                | 0.55          |
| 3/22/2023                           | Deposit                                                                                                        |                              |                          |                  |                | 855.0<br>29.1 |
| 13/24/2023                          | ACH Deposit<br>Square Inc 23                                                                                   | 224021023                    | 77                       |                  |                | 29.1          |
| 3/27/2023                           | ACH Deposit                                                                                                    | JJ2472 LOS                   | >T 1                     |                  |                | 23.7          |
| 012112020                           |                                                                                                                | T 225250130                  | 01 2626261693196         |                  |                | 2.0.1         |
| 3/28/2023                           | ACH Deposit                                                                                                    | 1 220200100                  | 1 2020201000100          |                  |                | 38.1          |
| 012.012.020                         |                                                                                                                | T 225250130                  | )1 2626309792398         |                  |                | 00.1          |
| 3/29/2023                           | ACH Deposit                                                                                                    |                              |                          |                  |                | 61.8          |
| and the second second second second | and a second | T 225250130                  | 01 2626326893591         |                  |                |               |
| 3/31/2023                           | ACH Deposit                                                                                                    |                              |                          |                  |                | 296.4         |
|                                     |                                                                                                                | T 225250130                  | 01 2626357392893         |                  |                |               |