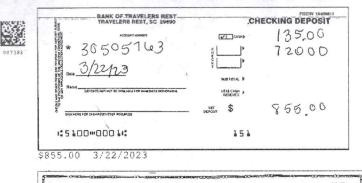

## Treasurer's Report for the month of March 2023

| Beginning Balance        | March<br><b>\$1,631.33</b> | Year to Date |  |  |
|--------------------------|----------------------------|--------------|--|--|
| Income                   | ψ1,001.00                  |              |  |  |
| Donations - Gen Fund     | \$47.70                    | \$143.10     |  |  |
| Fundraiser Revenue       |                            | \$276.30     |  |  |
| Movie tickets            |                            |              |  |  |
| T-shirts                 |                            |              |  |  |
| Promo materials          |                            |              |  |  |
| Jambalaya dinner         |                            |              |  |  |
| Bank credits             |                            | \$10.00      |  |  |
| Membership - Anedot      | \$942.30                   | \$942.30     |  |  |
| Membership -             |                            |              |  |  |
| Cash/check               | \$855.00                   | \$855.00     |  |  |
| Square                   | \$29.12                    | \$29.12      |  |  |
| Membership Funds -       |                            |              |  |  |
| Total                    |                            |              |  |  |
| Office/Printing          |                            |              |  |  |
| Total Income             | \$1,874.12                 |              |  |  |
| <u>Expenses</u>          |                            |              |  |  |
| Office/Printing          |                            | \$16.94      |  |  |
| Fundraiser Expense       |                            | \$78.75      |  |  |
| Fundraiser - Venue       |                            |              |  |  |
| Rental                   |                            |              |  |  |
| Fundraiser - Promo       |                            |              |  |  |
| materials                |                            |              |  |  |
| Fundraiser - Movie Night |                            |              |  |  |
| Fundraiser - Jambalaya   |                            |              |  |  |
| dinner                   |                            |              |  |  |
| Fundraiser - T-shirts    |                            |              |  |  |
| Meeting Venue            |                            |              |  |  |
| Insurance                | \$50.50                    | \$151.50     |  |  |
| Rent/Utilities           | \$1,250.00                 | \$3,750.00   |  |  |
| Fees                     |                            |              |  |  |
| Christmas Party          |                            |              |  |  |
| Out Reach Efforts        |                            |              |  |  |
| Promotional Efforts      |                            |              |  |  |
| Total Expense            | \$1,300.50                 |              |  |  |
| Ending Balance           | \$2,204.95                 |              |  |  |

\*Application is subject to credit approval.

| Beginning Ba                        | lance 13 Deposit                                                                                               | s/Credits                    | 2 Withdrawals/Debits     | Days This Period | Ending Balance |               |
|-------------------------------------|----------------------------------------------------------------------------------------------------------------|------------------------------|--------------------------|------------------|----------------|---------------|
| \$1,631.3                           | 3 + \$1,8                                                                                                      | + \$1,874.12 - \$1,300.50 31 |                          | 31               | \$2,204.95     |               |
| 1                                   |                                                                                                                |                              |                          |                  |                |               |
| Date                                |                                                                                                                | 1                            | DEPOSITS / OTHER CREDITS | 5                |                | Amount        |
| 3/08/2023                           | ACH Deposit                                                                                                    | -                            |                          |                  |                | 23.7          |
|                                     |                                                                                                                | T 225250130                  | 01 2625969292699         |                  |                |               |
| 3/09/2023                           | ACH Deposit                                                                                                    |                              |                          |                  | -              | 161.4         |
|                                     | ANEDOT SV9                                                                                                     | T 225250130                  | 01 2625990291199         |                  |                |               |
| 3/13/2023                           | ACH Deposit                                                                                                    |                              |                          |                  |                | 171.3         |
|                                     |                                                                                                                | T 225250130                  | 01 2626022292999         |                  |                |               |
| 3/15/2023                           | ACH Deposit                                                                                                    |                              |                          |                  |                | 38.1          |
|                                     |                                                                                                                | T 225250130                  | 01 2626084397595         |                  |                |               |
| 3/17/2023                           | ACH Deposit                                                                                                    |                              |                          |                  |                | 104.4         |
|                                     |                                                                                                                | T 225250130                  | )1 2626120891817         |                  |                | (a) 10 (a)    |
| 3/21/2023                           | ACH Deposit                                                                                                    |                              |                          |                  |                | 23.7          |
|                                     |                                                                                                                | 1 225250130                  | 01 2626181016890         |                  |                |               |
| 3/22/2023                           | ACH Deposit                                                                                                    |                              |                          |                  |                | 47.4          |
| 2/00/0200                           |                                                                                                                | 1 225250130                  | 01 2626196688196         |                  |                | 0.55          |
| 3/22/2023                           | Deposit                                                                                                        |                              |                          |                  |                | 855.0<br>29.1 |
| 13/24/2023                          | ACH Deposit<br>Square Inc 23                                                                                   | 224021023                    | 77                       |                  |                | 29.1          |
| 3/27/2023                           | ACH Deposit                                                                                                    | JJ2472 LOS                   | >T 1                     |                  |                | 23.7          |
| 012112020                           |                                                                                                                | T 225250130                  | 01 2626261693196         |                  |                | 2.0.1         |
| 3/28/2023                           | ACH Deposit                                                                                                    | 1 220200100                  | 1 2020201000100          |                  |                | 38.1          |
| 012.012.020                         |                                                                                                                | T 225250130                  | )1 2626309792398         |                  |                | 00.1          |
| 3/29/2023                           | ACH Deposit                                                                                                    |                              |                          |                  |                | 61.8          |
| and the second second second second | and a second | T 225250130                  | 01 2626326893591         |                  |                |               |
| 3/31/2023                           | ACH Deposit                                                                                                    |                              |                          |                  |                | 296.4         |
|                                     |                                                                                                                | T 225250130                  | 01 2626357392893         |                  |                |               |