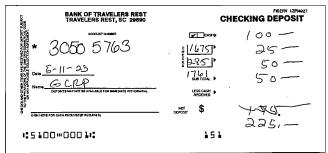

| Date       | DEPOSITS / OTHER CREDITS             | Amount   |
|------------|--------------------------------------|----------|
| 05/01/2023 | ACH Deposit                          | 38.86    |
|            | Square Inc 230501P2 L84197           |          |
| 05/02/2023 | ACH Deposit                          | 114.60   |
|            | ANEDOT SV9T 2252501301 2626914291315 |          |
| 05/03/2023 | ACH Deposit                          | 363.60   |
|            | ANEDOT SV9T 2252501301 2626924016512 |          |
| 05/04/2023 | ACH Deposit                          | 866.70   |
|            | ANEDOT SV9T 2252501301 2626954546917 |          |
| 05/08/2023 | ACH Deposit                          | 819.00   |
|            | ANEDOT SV9T 2252501301 2626996691010 |          |
| 05/08/2023 | Deposit                              | 125.00   |
| 05/08/2023 | Deposit                              | 60.00    |
| 05/10/2023 | ACH Deposit                          | 1,219.50 |
|            | ANEDOT SV9T 2252501301 2627067593812 |          |
| 05/10/2023 | ACH Deposit                          | 384.90   |
|            | ANEDOT SV9T 2252501301 2627067593812 |          |
| 05/11/2023 | Deposit                              | 225.00   |
| 05/11/2023 | Deposit                              | 290.00   |
| 05/11/2023 | Deposit                              | 100.00   |
| 05/12/2023 | ACH Deposit                          | 23.70    |
|            | ANEDOT SV9T 2252501301 2627090056118 |          |
| 05/17/2023 | ACH Deposit                          | 42.60    |
|            | ANEDOT SV9T 2252501301 2627169375217 |          |
| 05/17/2023 | Deposit                              | 65.00    |
| 05/17/2023 | Deposit                              | 40.00    |

\$60.00 5/8/2023

\$125.00 5/8/2023

\$100.00 5/11/2023

\$225.00 5/11/2023

\$290.00 5/11/2023

BANK OF TRAVELERS REST TRAVELERS REST TRAVELERS REST, SC 20000

CHECKING DEPOSIT

CH