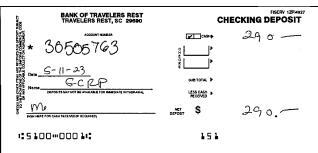

| Date       | DEPOSITS / OTHER CREDITS             | Amount   |
|------------|--------------------------------------|----------|
| 05/01/2023 | ACH Deposit                          | 38.86    |
|            | Square Inc 230501P2 L84197           |          |
| 05/02/2023 | ACH Deposit                          | 114.60   |
|            | ANEDOT SV9T 2252501301 2626914291315 |          |
| 05/03/2023 | ACH Deposit                          | 363.60   |
|            | ANEDOT SV9T 2252501301 2626924016512 |          |
| 05/04/2023 | ACH Deposit                          | 866.70   |
|            | ANEDOT SV9T 2252501301 2626954546917 |          |
| 05/08/2023 | ACH Deposit                          | 819.00   |
|            | ANEDOT SV9T 2252501301 2626996691010 |          |
| 05/08/2023 | Deposit                              | 125.00   |
| 05/08/2023 | Deposit                              | 60.00    |
| 05/10/2023 | ACH Deposit                          | 1,219.50 |
|            | ANEDOT SV9T 2252501301 2627067593812 |          |
| 05/10/2023 | ACH Deposit                          | 384.90   |
|            | ANEDOT SV9T 2252501301 2627067593812 |          |
| 05/11/2023 | Deposit                              | 225.00   |
| 05/11/2023 | Deposit                              | 290.00   |
| 05/11/2023 | Deposit                              | 100.00   |
| 05/12/2023 | ACH Deposit                          | 23.70    |
|            | ANEDOT SV9T 2252501301 2627090056118 |          |
| 05/17/2023 | ACH Deposit                          | 42.60    |
|            | ANEDOT SV9T 2252501301 2627169375217 |          |
| 05/17/2023 | Deposit                              | 65.00    |
| 05/17/2023 | Deposit                              | 40.00    |

\$60.00 5/8/2023

\$125.00 5/8/2023

\$100.00 5/11/2023

\$225.00 5/11/2023

\$290.00 5/11/2023

BANK OF TRAVELERS REST TRAVELERS REST TRAVELERS REST, SC 20000

CHECKING DEPOSIT

CH