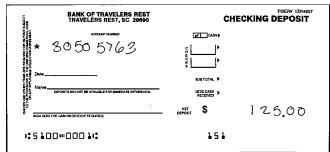

| Date       | DEPOSITS / OTHER CREDITS             | Amount   |
|------------|--------------------------------------|----------|
| 05/01/2023 | ACH Deposit                          | 38.86    |
|            | Square Inc 230501P2 L84197           |          |
| 05/02/2023 | ACH Deposit                          | 114.60   |
|            | ANEDOT SV9T 2252501301 2626914291315 |          |
| 05/03/2023 | ACH Deposit                          | 363.60   |
|            | ANEDOT SV9T 2252501301 2626924016512 |          |
| 05/04/2023 | ACH Deposit                          | 866.70   |
|            | ANEDOT SV9T 2252501301 2626954546917 |          |
| 05/08/2023 | ACH Deposit                          | 819.00   |
|            | ANEDOT SV9T 2252501301 2626996691010 |          |
| 05/08/2023 | Deposit                              | 125.00   |
| 05/08/2023 | Deposit                              | 60.00    |
| 05/10/2023 | ACH Deposit                          | 1,219.50 |
|            | ANEDOT SV9T 2252501301 2627067593812 |          |
| 05/10/2023 | ACH Deposit                          | 384.90   |
|            | ANEDOT SV9T 2252501301 2627067593812 |          |
| 05/11/2023 | Deposit                              | 225.00   |
| 05/11/2023 | Deposit                              | 290.00   |
| 05/11/2023 | Deposit                              | 100.00   |
| 05/12/2023 | ACH Deposit                          | 23.70    |
|            | ANEDOT SV9T 2252501301 2627090056118 |          |
| 05/17/2023 | ACH Deposit                          | 42.60    |
|            | ANEDOT SV9T 2252501301 2627169375217 |          |
| 05/17/2023 | Deposit                              | 65.00    |
| 05/17/2023 | Deposit                              | 40.00    |

\$60.00 5/8/2023

\$125.00 5/8/2023

\$100.00 5/11/2023

\$225.00 5/11/2023

\$290.00 5/11/2023

BANK OF TRAVELERS REST TRAVELERS REST TRAVELERS REST, SC 20000

CHECKING DEPOSIT

CH