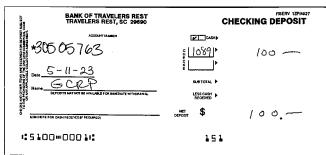

| Date       | DEPOSITS / OTHER CREDITS             | Amount   |
|------------|--------------------------------------|----------|
| 05/01/2023 | ACH Deposit                          | 38.86    |
|            | Square Inc 230501P2 L84197           |          |
| 05/02/2023 | ACH Deposit                          | 114.60   |
|            | ANEDOT SV9T 2252501301 2626914291315 |          |
| 05/03/2023 | ACH Deposit                          | 363.60   |
|            | ANEDOT SV9T 2252501301 2626924016512 |          |
| 05/04/2023 | ACH Deposit                          | 866.70   |
|            | ANEDOT SV9T 2252501301 2626954546917 |          |
| 05/08/2023 | ACH Deposit                          | 819.00   |
|            | ANEDOT SV9T 2252501301 2626996691010 |          |
| 05/08/2023 | Deposit                              | 125.00   |
| 05/08/2023 | Deposit                              | 60.00    |
| 05/10/2023 | ACH Deposit                          | 1,219.50 |
|            | ANEDOT SV9T 2252501301 2627067593812 |          |
| 05/10/2023 | ACH Deposit                          | 384.90   |
|            | ANEDOT SV9T 2252501301 2627067593812 |          |
| 05/11/2023 | Deposit                              | 225.00   |
| 05/11/2023 | Deposit                              | 290.00   |
| 05/11/2023 | Deposit                              | 100.00   |
| 05/12/2023 | ACH Deposit                          | 23.70    |
|            | ANEDOT SV9T 2252501301 2627090056118 |          |
| 05/17/2023 | ACH Deposit                          | 42.60    |
|            | ANEDOT SV9T 2252501301 2627169375217 |          |
| 05/17/2023 | Deposit                              | 65.00    |
| 05/17/2023 | Deposit                              | 40.00    |

\$60.00 5/8/2023

\$125.00 5/8/2023

\$100.00 5/11/2023

\$225.00 5/11/2023

\$290.00 5/11/2023

BANK OF TRAVELERS REST TRAVELERS REST TRAVELERS REST, SC 20000

CHECKING DEPOSIT

CH