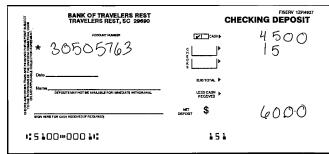

\$60.00 5/8/2023

\$125.00 5/8/2023

\$100.00 5/11/2023

\$225.00 5/11/2023

\$290.00 5/11/2023

BANK OF TRAVELERS REST TRAVELERS REST TRAVELERS REST, SC 20000

CHECKING DEPOSIT

CH